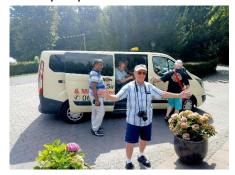

## 1 Bingen Rudesheim Ferry

This is just a turn up and get-on as it's a shuttle service with two ferries. No booking needed, pay on the boat.