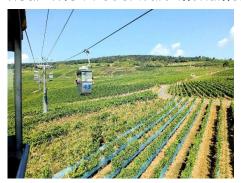

## 2 Ring ticket trip

The trip starts with a Cable Car from the centre of Rudesheim up to near the Niederwald monument

and fantastic views across the Rhine Valley. There is a Cafe/Bar at the top.

Then a level/easy 3Km walk through the park to the Ski Lift down to Assmannshausen. We plan to book, if required, an eight-seater taxi to take people to the Ski Lift from the Cable Car at a small extra cost.