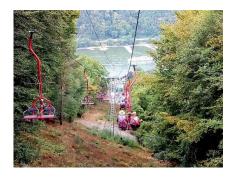

## 2 Ring ticket trip

The trip starts with a Cable Car from the centre of Rudesheim up to near the Niederwald monument

and fantastic views across the Rhine Valley. There is a Cafe/Bar at the top.

Then a level/easy 3Km walk through the park to the Ski Lift down to Assmannshausen. We plan to book, if required, an eight-seater taxi to take people to the Ski Lift from the Cable Car at a small extra cost.