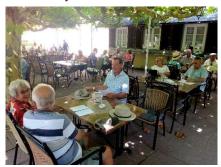

Meet at the Restaurant at the head of the Ski Lift (possible small libation)

In Assmannshausen we will book lunch at a local restaurant.

Before catching the River Cruise back to Rudesheim.

Some people who don't want to use the Cable Car and Ski lift can travel by car and meet us at the various locations.